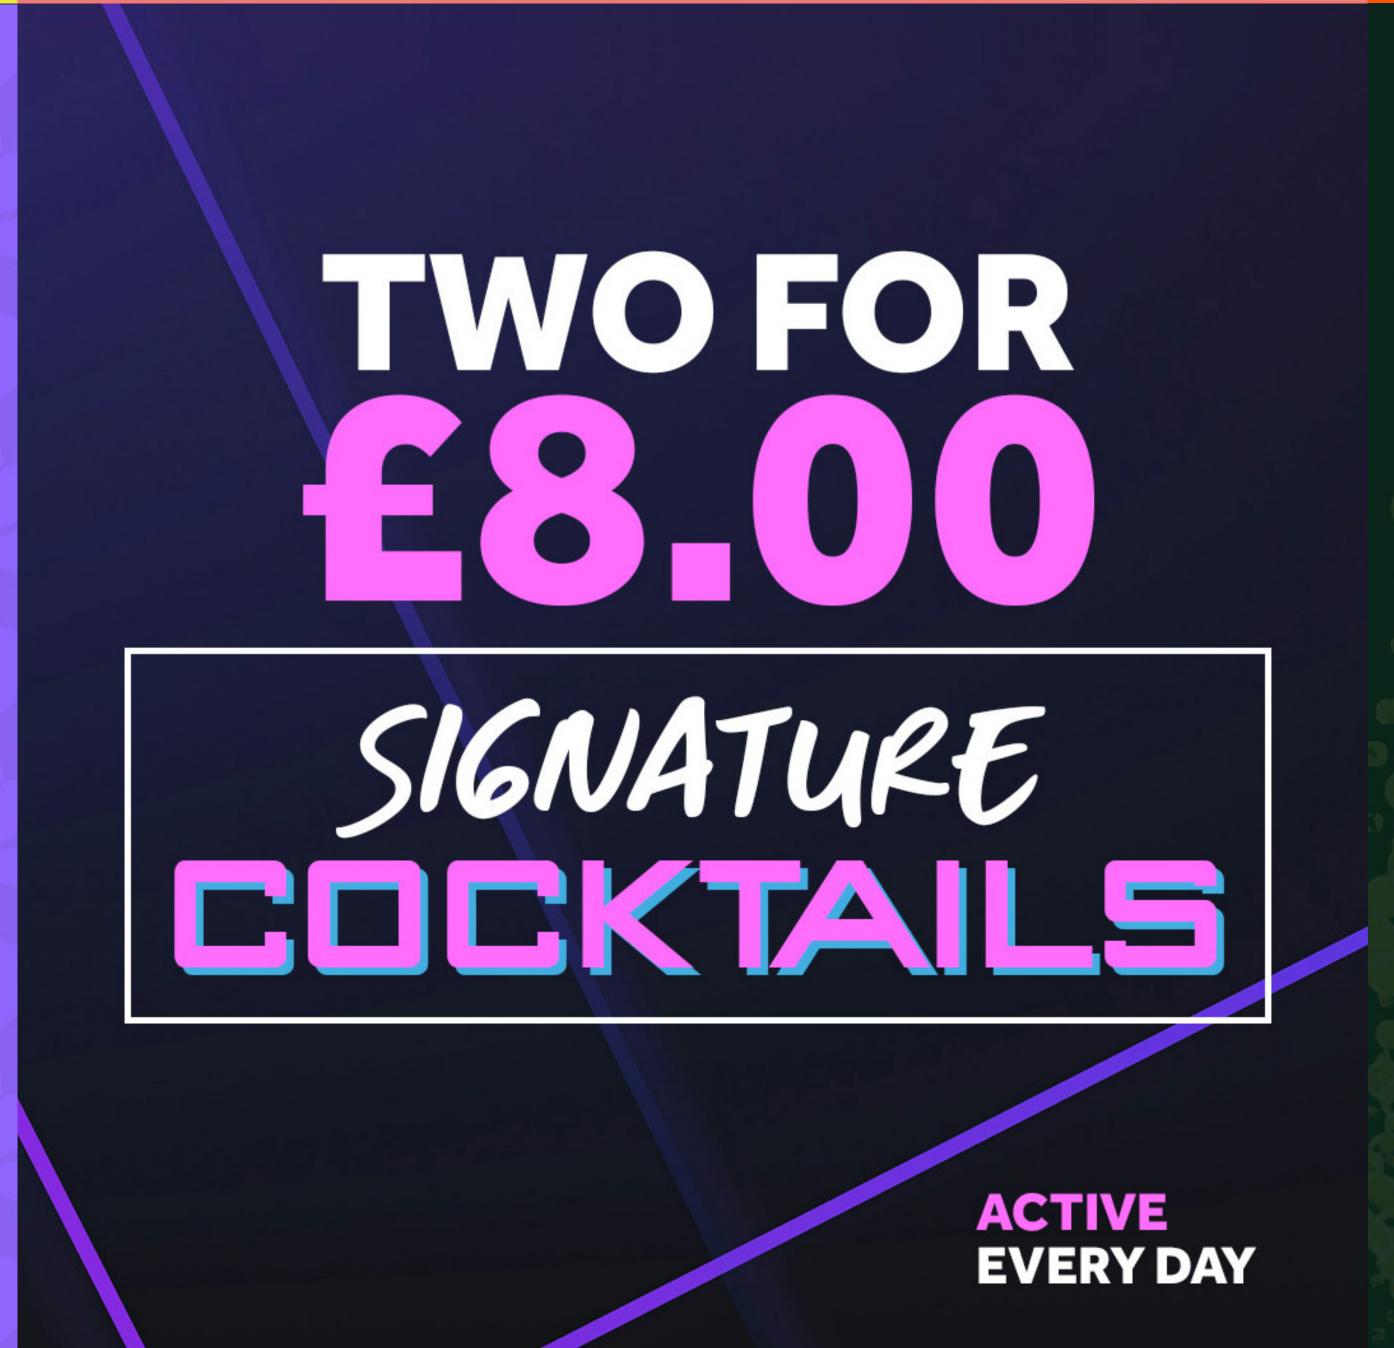

#### SIGNATURE COCKTAILS

Meadow Sunrise £4.95

Aperol Spritz £6.95

Cherry Bakewell £4.95

Limoncello Spritz £6.95

Banana Shake £4.95

TWO FOR

Rosy Apple £4.95

Wildflower Fizz £4.95

Pentire Coastal £6.95

Spritz

TWO FOR E8,00

\*Excluded from

Promotions\*