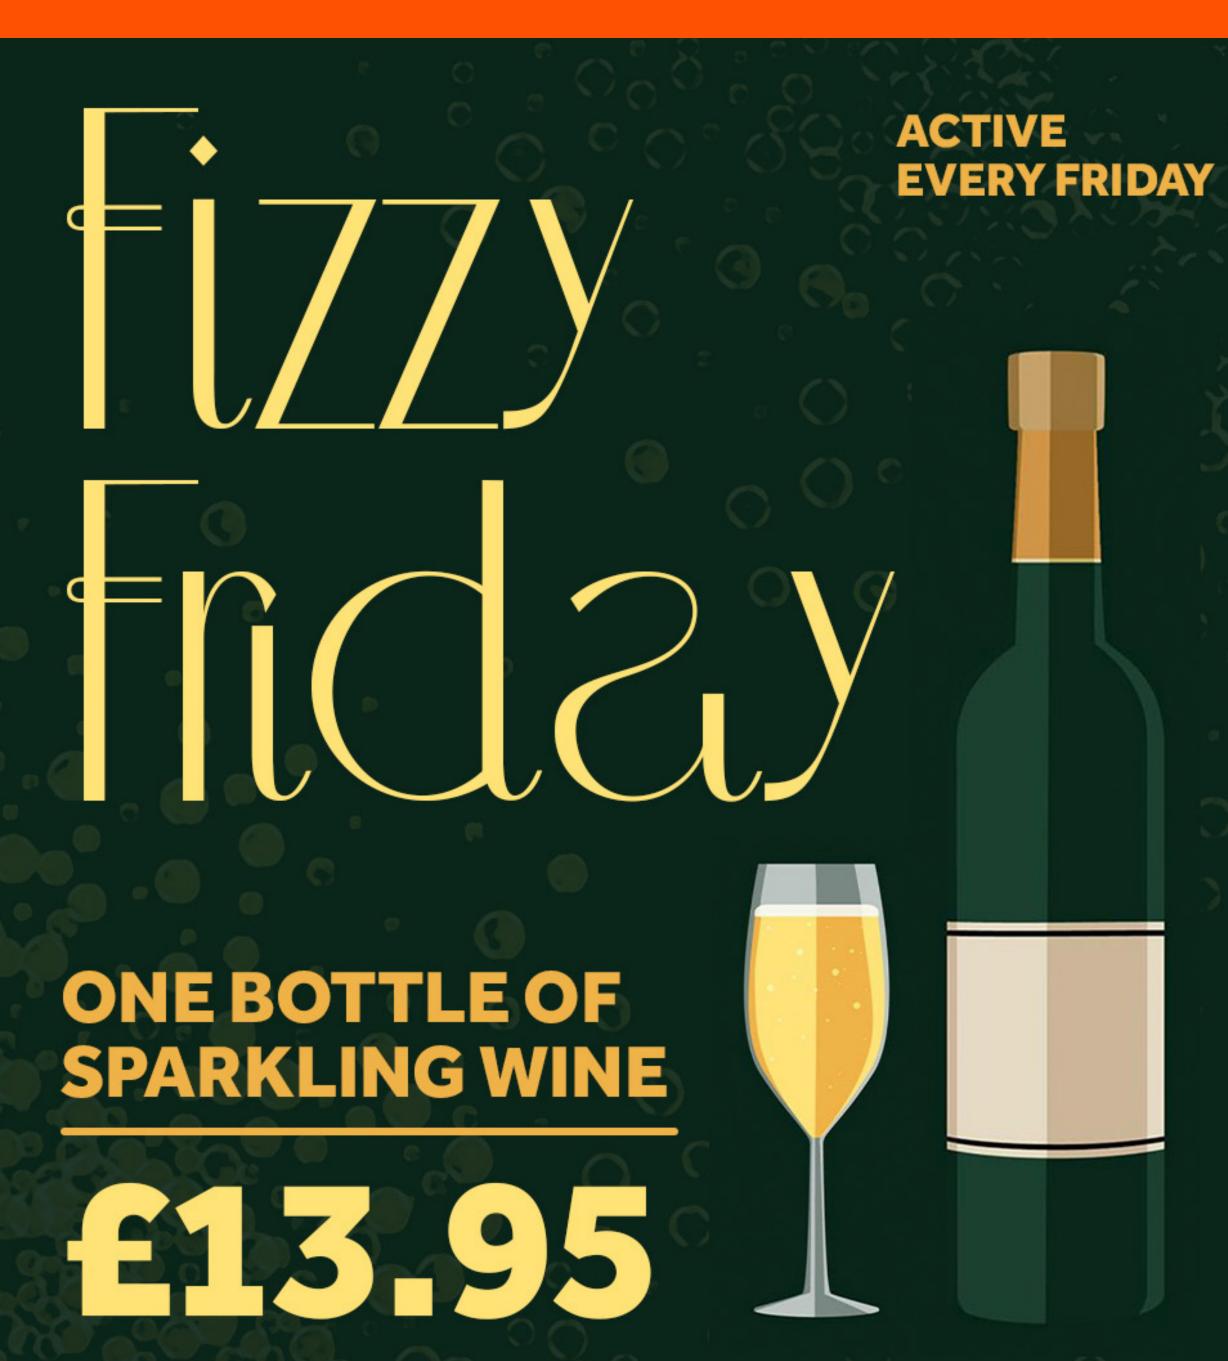

#### SPARKLING WINE

|                       | SMALL | MEDIUM | LARGE | BOTTLE |
|-----------------------|-------|--------|-------|--------|
| La Fornarina Prosecco | £3.50 |        |       | £17.50 |
| Nua Spumante Rose     | £3.50 |        |       | £17.50 |
| Jacquart              | £8.80 |        |       | £49.00 |