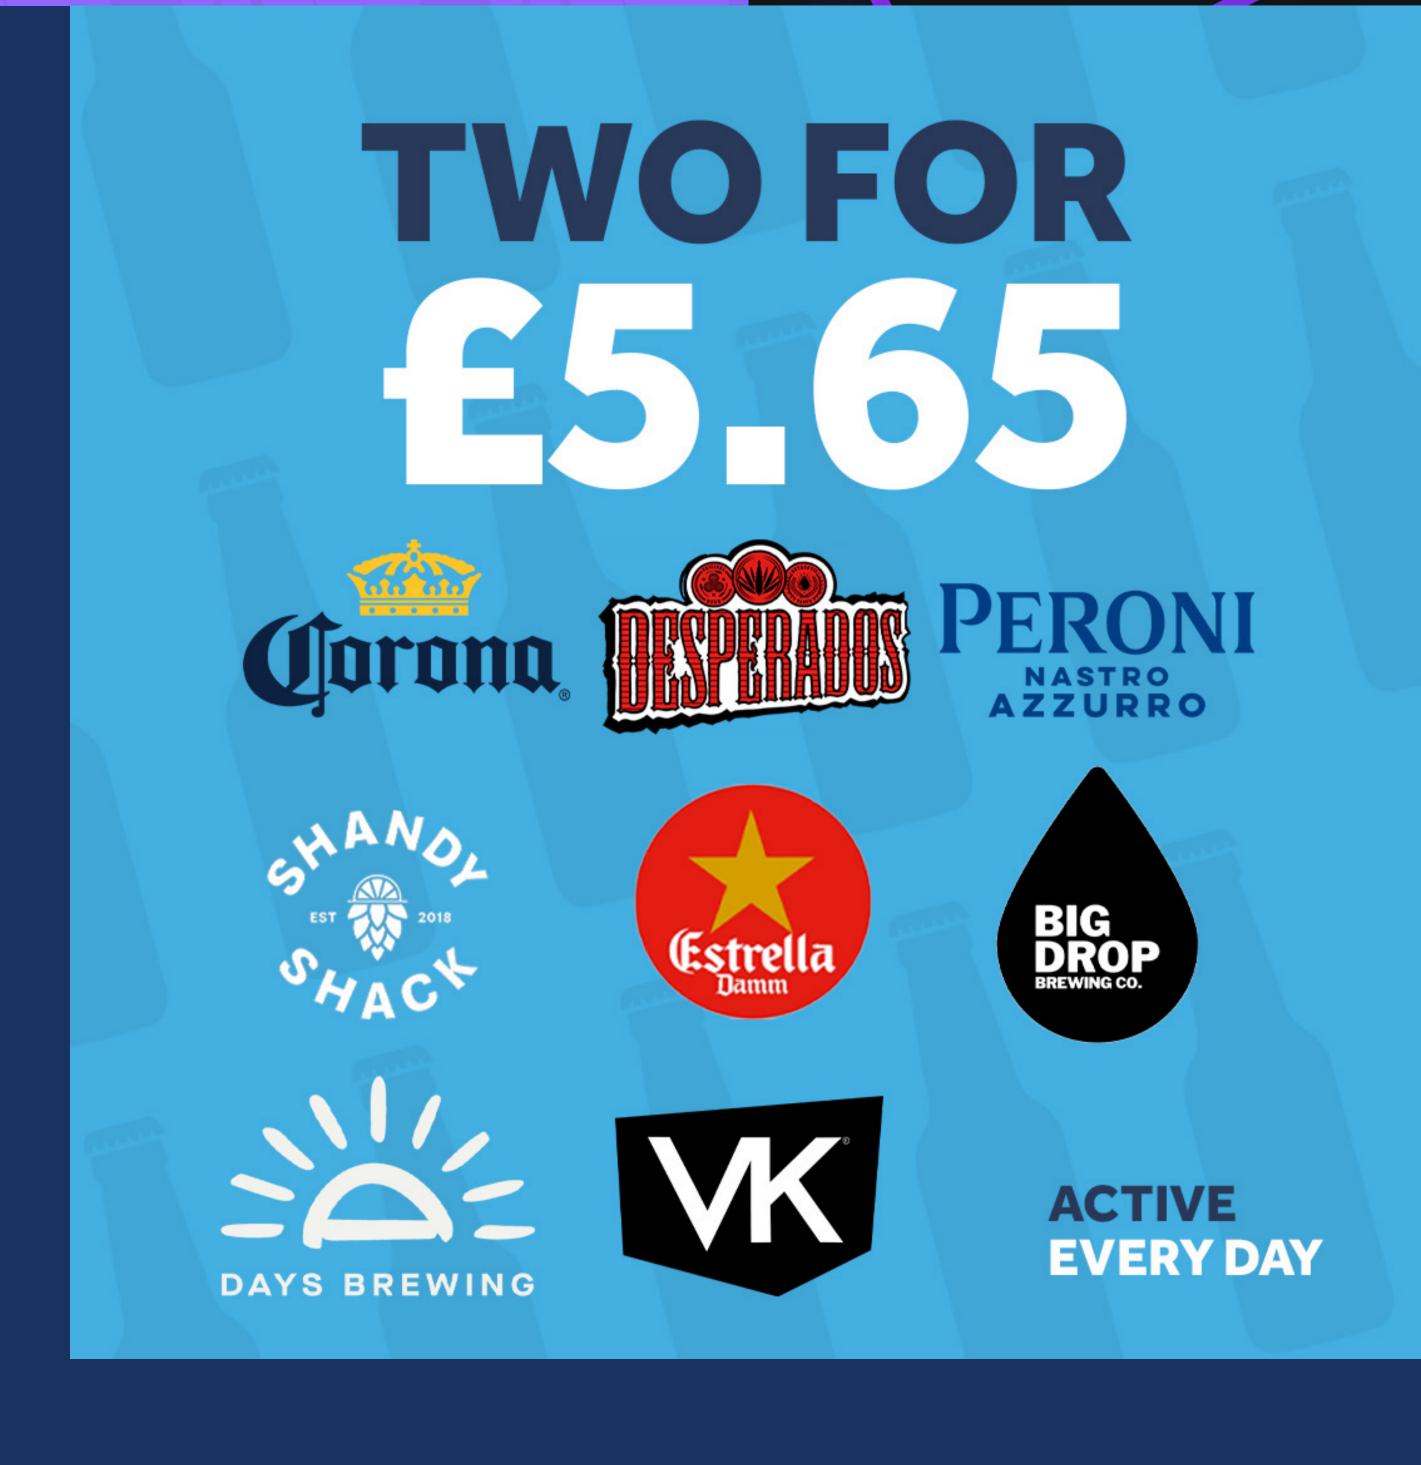

#### BEER BOTTLES & CANS

| Corona 4.5%                   | £3.20 |
|-------------------------------|-------|
| Desperados 5.9%               | £3.20 |
| Estrella Damm 4.6%            | £3.20 |
| Peroni 5.0%                   | £3.20 |
| Shandy Shack IPA 2.8%         | £2.99 |
| Shandy Shack Raspberry 2.5%   | £2.99 |
| Shandy Shack Elderflower 2.5% | £2.99 |

#### ANY TWO FOR £5.65

#### READY TO DRINK

| VK Apple & Mango 3.4%         | £2.99 |
|-------------------------------|-------|
| VK Blue 3.4%                  | £2.99 |
| VK Orange & Passionfruit 3.4% | £2.99 |
| VK Tropical 3.4%              | £2.99 |
| Hooch 4.0%                    | £2.99 |

#### NON ALCOHOLIC BEER

| Big Drop Citra IPA 0.5% | £3.20 |
|-------------------------|-------|
| Days Lager 0.0%         | £3.20 |
| Days Pale Ale 0.0%      | £3.20 |