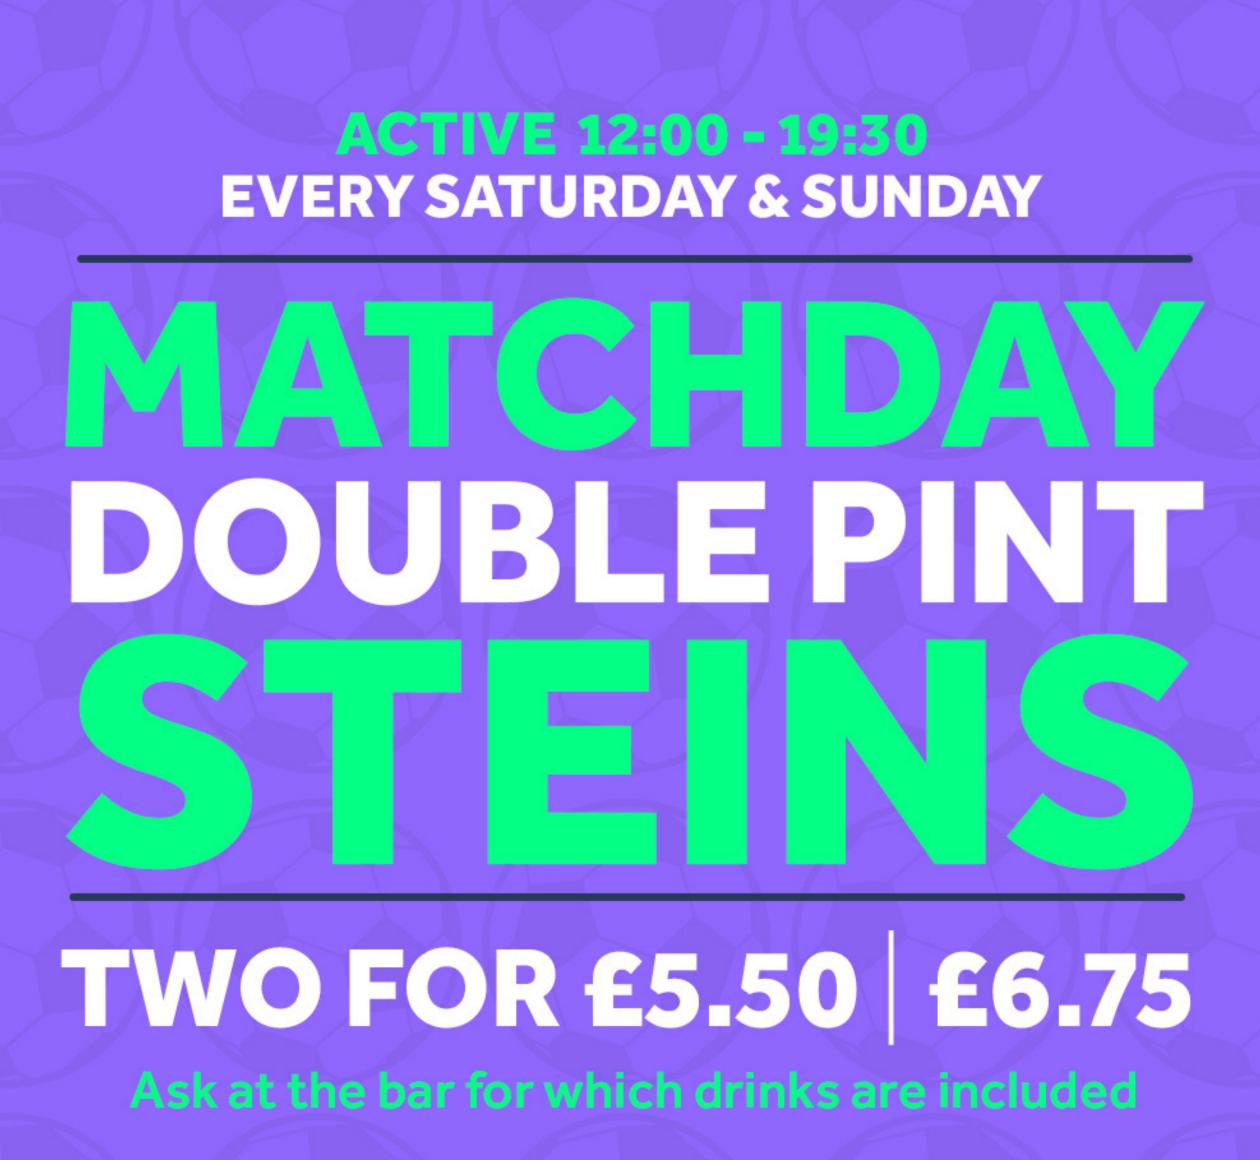

| Dash Raspberry    | £1.95 |

#### 

Cola £2.39
Diet Cola £2.39
Lemonade £2.39



Pineapple & Mango Smoothie £2.50
Strawberry & Black Juice £2.50

### TENZING<sup>®</sup>

Tenzing Natural £2.25
Tenzing Raspberry & Yuzu £2.25

### MINDFUL BLEND

Elderflower & Mint £2.75

Lemon & Basil £2.75

Peach & Ginger £2.75

#### WATER IN A BOX

Spring Water £1.39

Orange £1.39

Lemon & Lime £1.39

#### ABOUT US

This menu encompasses the Menus of Change principles, which is expertly crafted with sustainable practices in mind.

We aim to work with local breweries and suppliers as this helps with our carbon footprint.

#### PURCHASING STANDARDS



hospitalityuor.co.uk/sustainability/purchasing-standards

#### MENUS OF CHANGE



www.menusofchange.org

# THE OFFICIAL PROMOTIONS GUIDE OF THE DAIRY

















#### GET IN TOUCH WITH US!

barsanddining@reading.ac.uk

#### FOLLOW OUR INSTAGRAM

(a)thedairy\_reading