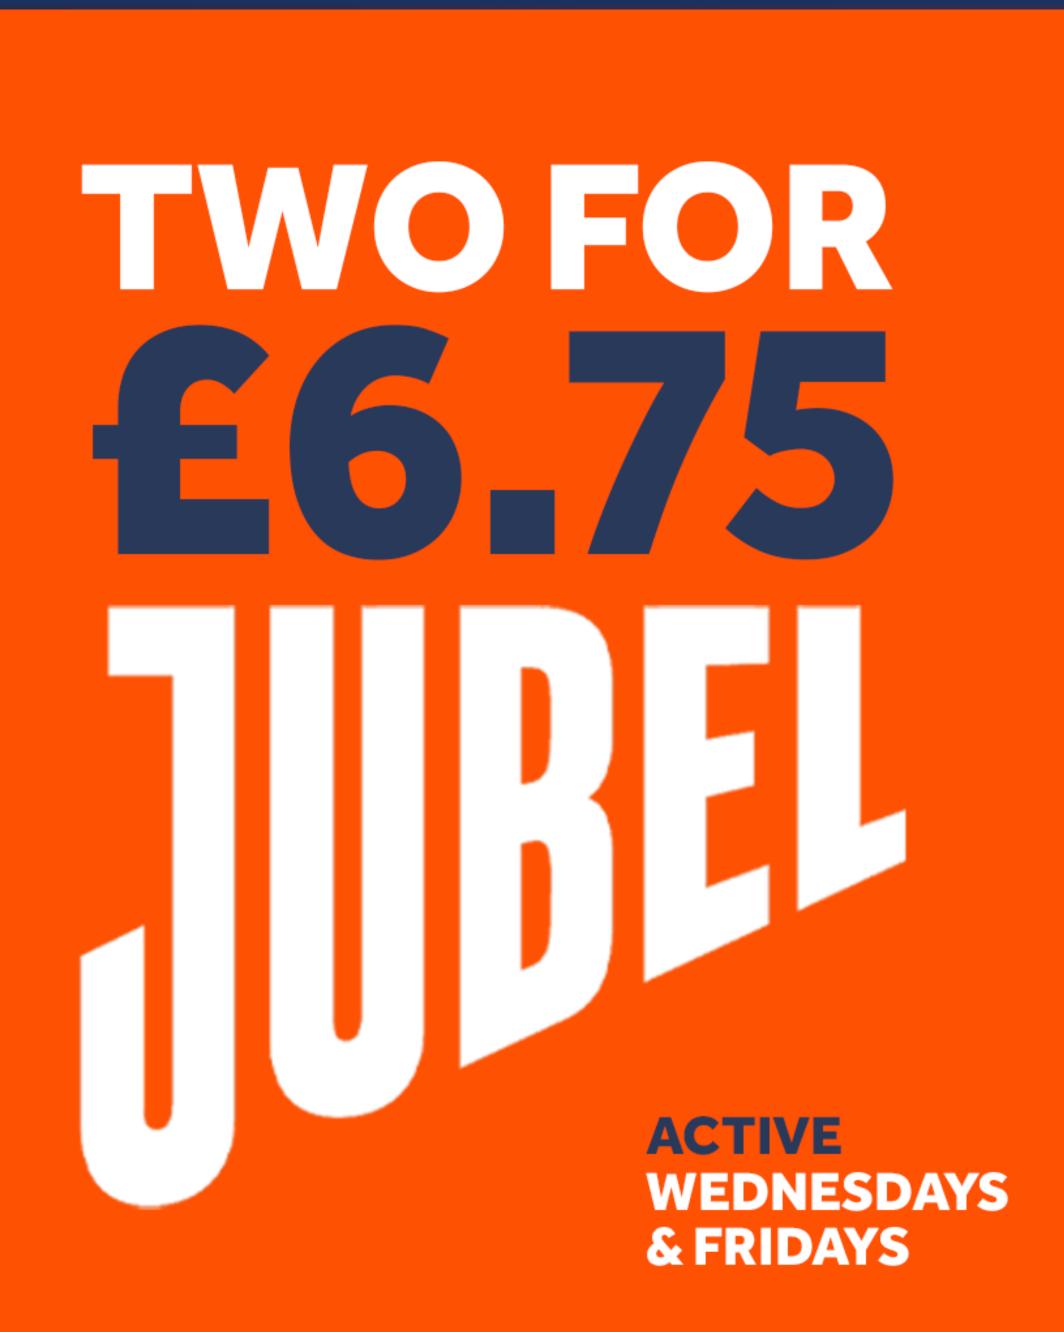

JUBEL 4%
Beer cut with Peach
£3.90

DING 4.9%
Hazy Keller Lager
£4.20

LUMINA 4.2%
Tropical Session IPA
£4.00

FRESH APPLE 4.2%
Somerset Apple Cider
by Red Fin

£3.20

RATTLER 5.5%
Original Cornish
Cider

£3.90

MELONCHERRY 3.4%
Watermelon & Black
Cherry Cider

#### ANY TWO FOR £5.65