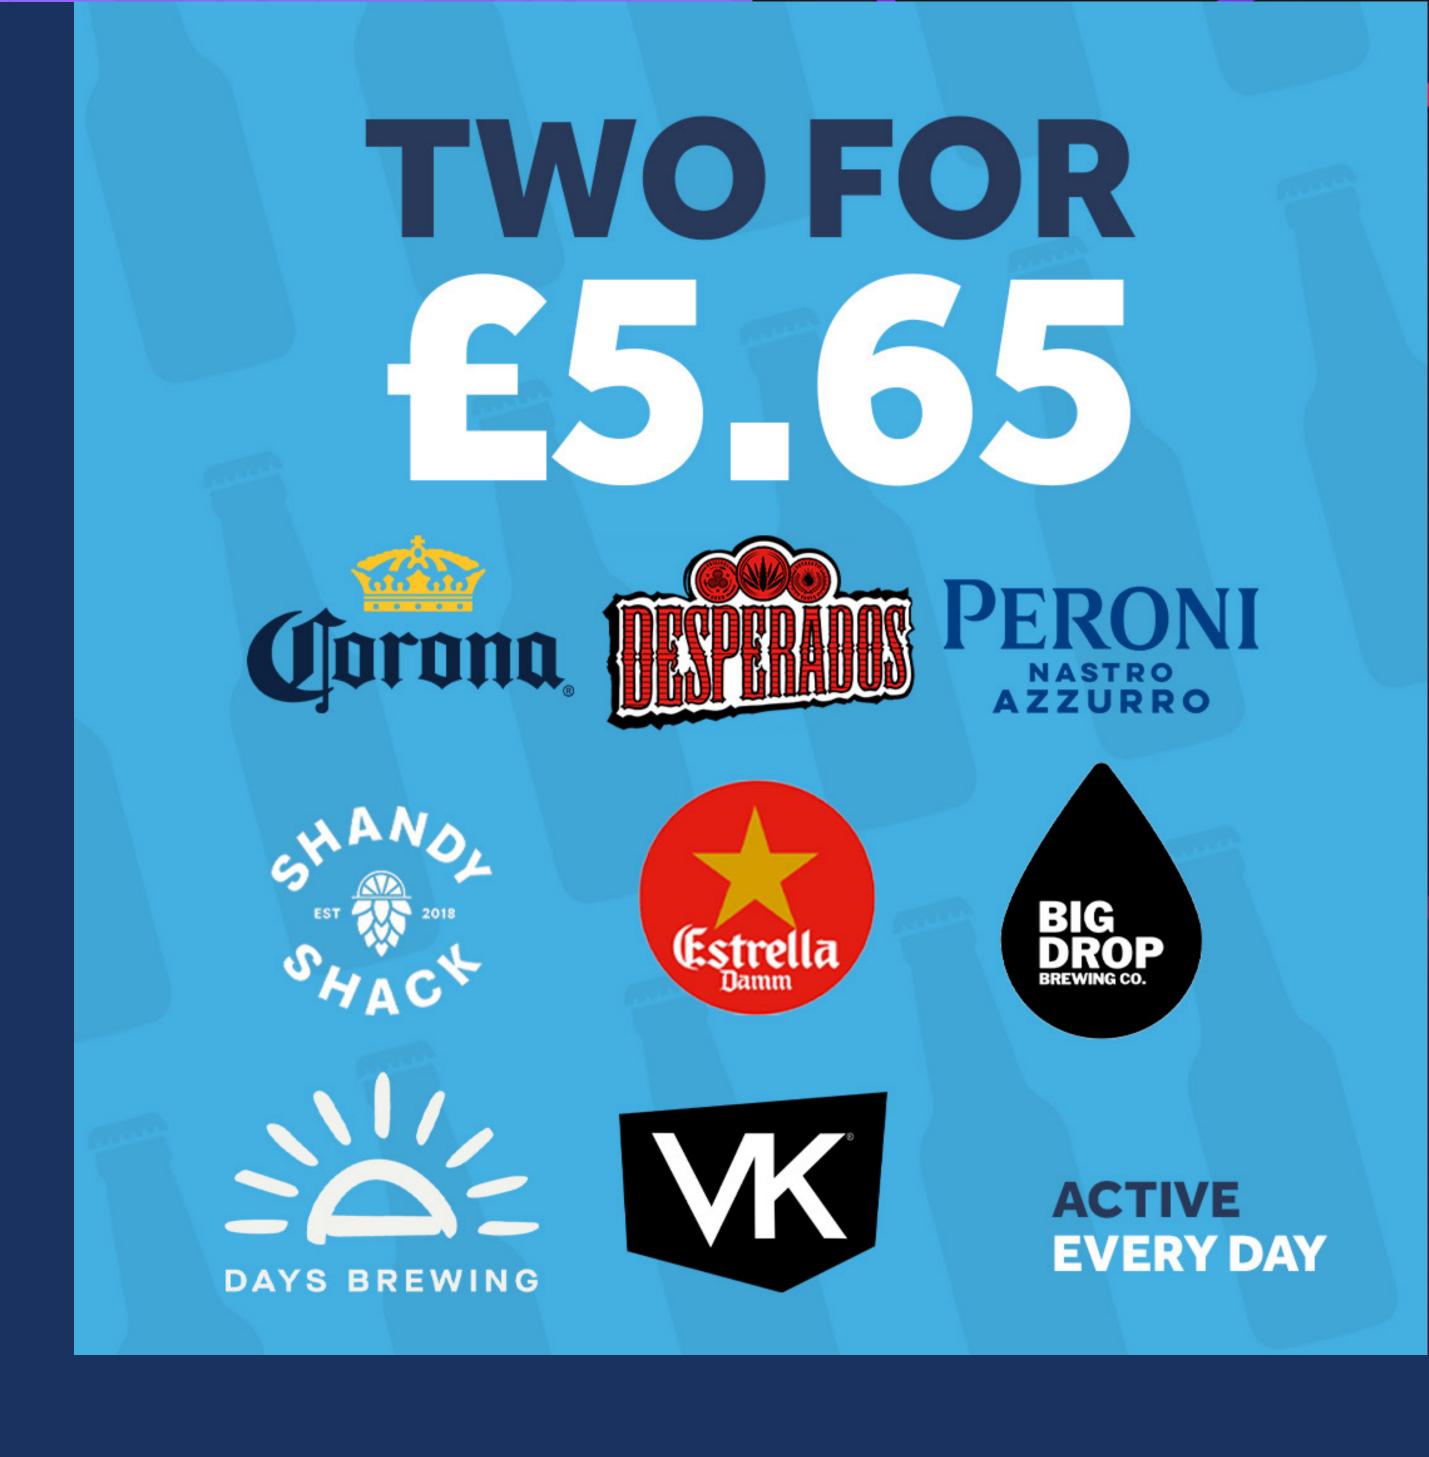

#### BEER BOTTLES & CANS

| Corona 4.5%                   | £3.20 |
|-------------------------------|-------|
| Desperados 5.9%               | £3.20 |
| Estrella Damm 4.6%            | £3.20 |
| Peroni 5.0%                   | £3.20 |
| Shandy Shack IPA 2.8%         | £2.99 |
| Shandy Shack Raspberry 2.5%   | £2.99 |
| Shandy Shack Elderflower 2.5% | £2.99 |

#### ANY TWO FOR £5.65