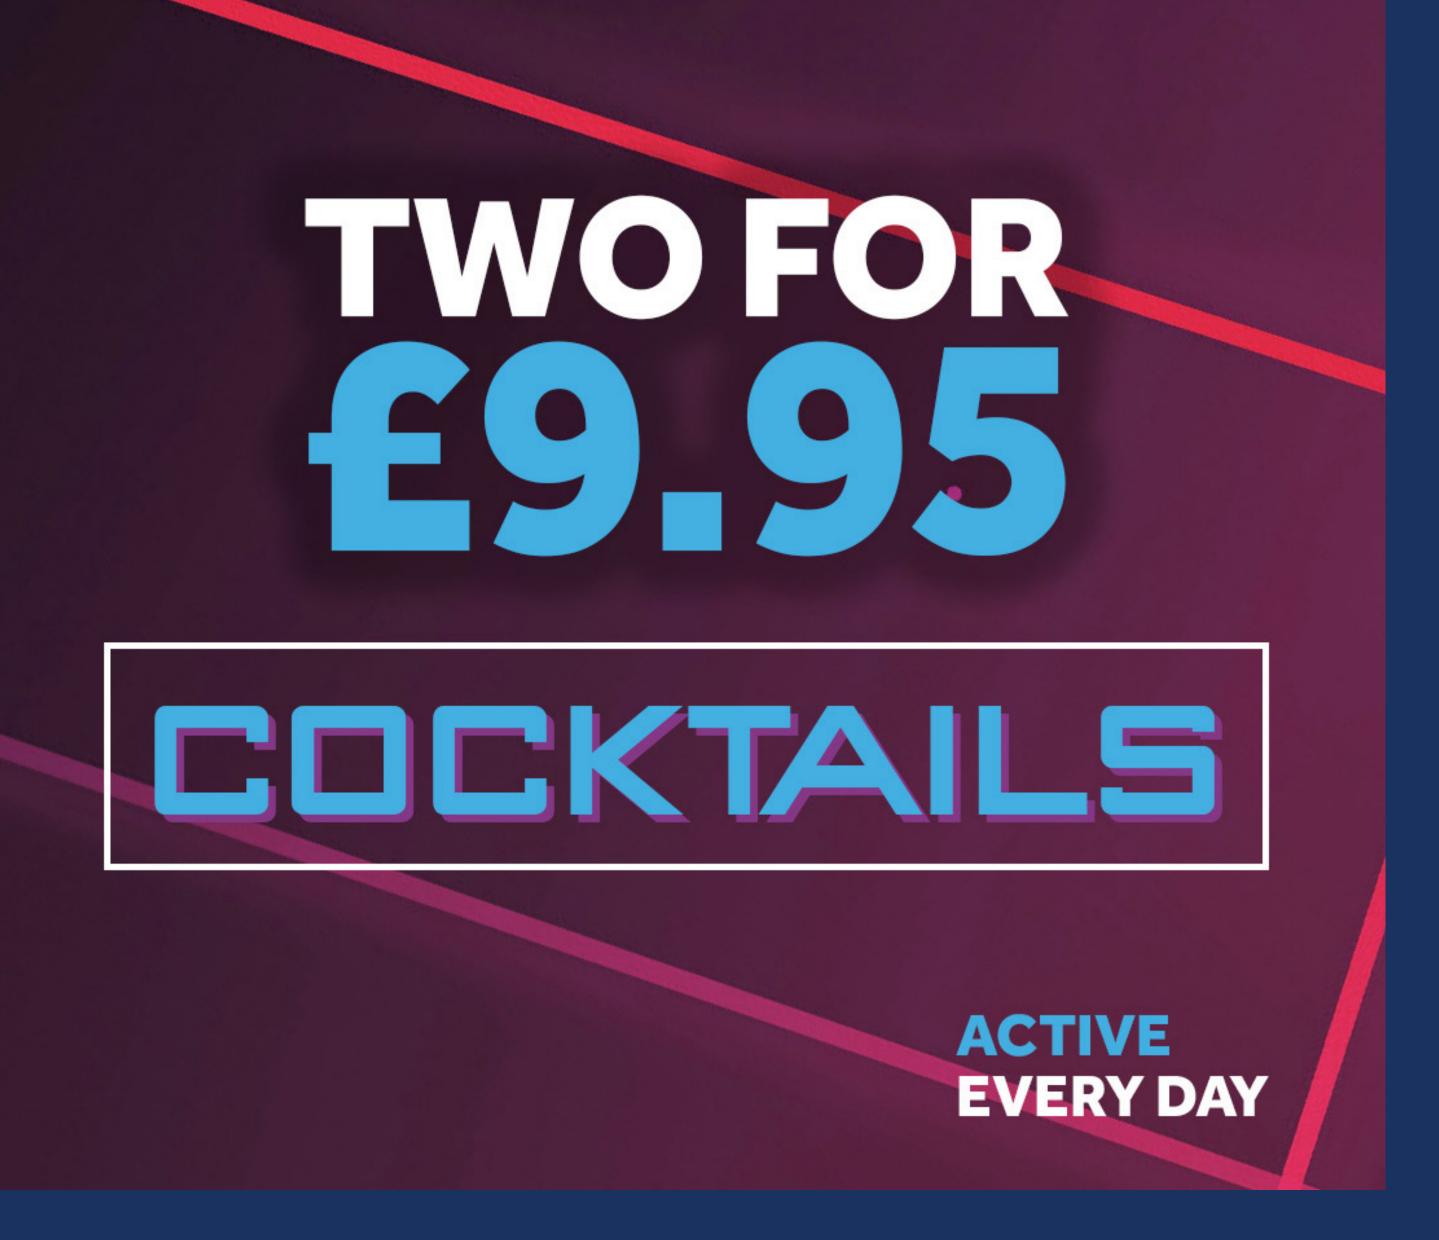

aspberry    | £1.95 |

#### 

Cola £2.39
Diet Cola £2.39
Lemonade £2.39



Pineapple & Mango Smoothie £2.50
Strawberry & Black Juice £2.50

### TENZING<sup>®</sup>

Tenzing Natural £2.25
Tenzing Raspberry & Yuzu £2.25

### MINDFUL BLEND

Elderflower & Mint £2.75

Lemon & Basil £2.75

Peach & Ginger £2.75

#### WATER IN A BOX

Spring Water £1.39

Orange £1.39

Lemon & Lime £1.39

#### ABOUT US

This menu encompasses the Menus of Change principles, which is expertly crafted with sustainable practices in mind.

We aim to work with local breweries and suppliers as this helps with our carbon footprint.

#### PURCHASING STANDARDS



hospitalityuor.co.uk/sustainability/purchasing-standards

#### MENUS OF CHANGE



www.menusofchange.org

# THE OFFICIAL PROMOTIONS GUIDE OF THE DAIRY

















#### GET IN TOUCH WITH US!

barsanddining@reading.ac.uk

#### FOLLOW OUR INSTAGRAM

(a)thedairy\_reading