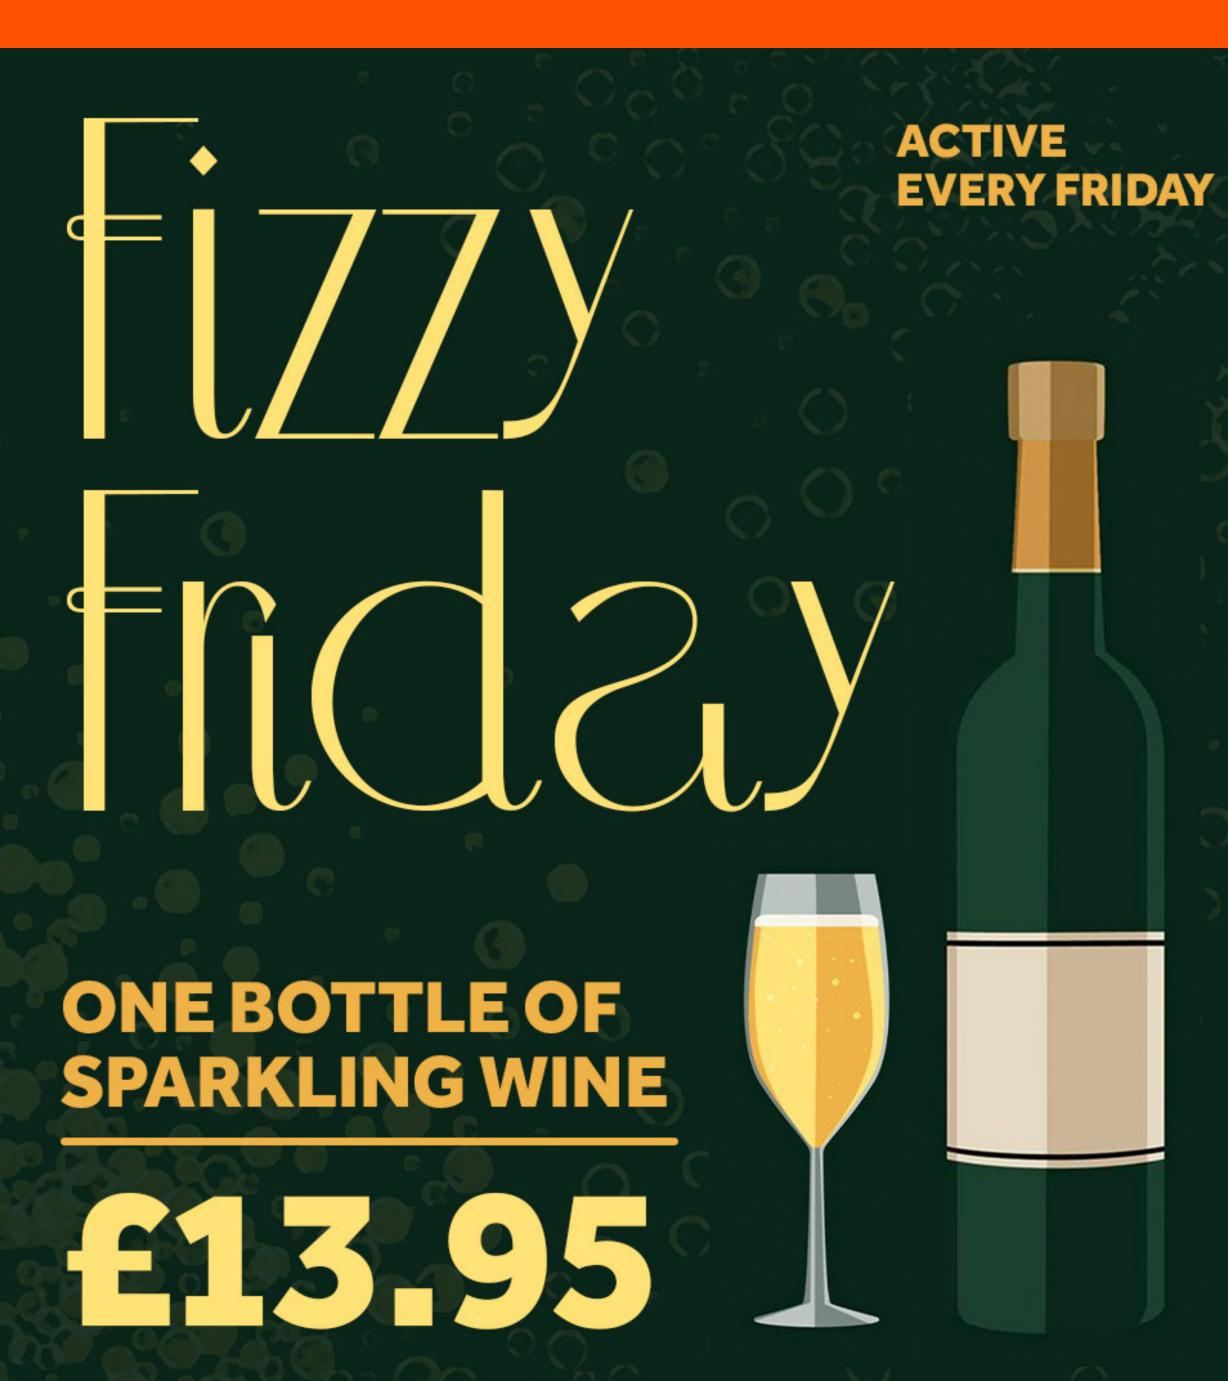

#### SPARKLING WINE

|                       | SMALL | MEDIUM | LARGE | BOTTLE |
|-----------------------|-------|--------|-------|--------|
| La Fornarina Prosecco | £3.50 |        |       | £17.50 |
| Nua Spumante Rose     | £3.50 |        |       | £17.50 |
| Jacquart              | £8.80 |        |       | £49.00 |